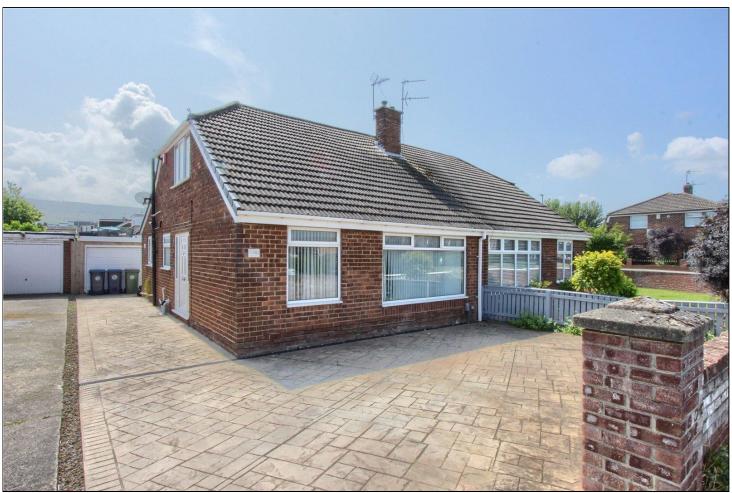

## EXETER ROAD, ESTON, TS6 9PD

- Available FOR SALE with the benefit of NO ONWARD CHAIN
- A Deceptively Spacious Four Bedroom Semi-Detached Dormer Bungalow Occupying a Well Positioned Plot with Views of the Eston Hills
- Set Within This Ever-Popular Eston Residential Location Close to Local Shops, Amenities & Transport Links
- Impressed Concrete Front & Side Driveway, Garage
  & Stunning Landscaped Rear Garden
- Bright Lounge with Living Flame Gas Fire Set in A Feature Surround
- Kitchen with a Range of Modern Fitted Units & French Doors Leading out to the Stunning Rear Garden
- Two Ground Floor Rear Bedrooms & Modern Bathroom
- Two First Floor Bedrooms with The Rear Bedroom having Separate WC
- Utilised First Floor Storage Space with Potential to Become Additional Bedroom or Working from Home Office Space
- ▲ Gas Central Heating & Double Glazing

£180,000

### EXETER ROAD, TS6 9PD