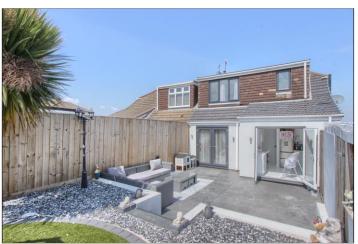

#### **GARDENS & GARAGE**

Externally there is an impressed concrete driveway to the front and side providing off road parking for multiple vehicles leading to a detached single garage. To the rear there is a feature landscaped garden with attractive paving, seating areas, raised Astro turf area and two sets of French doors to the property.