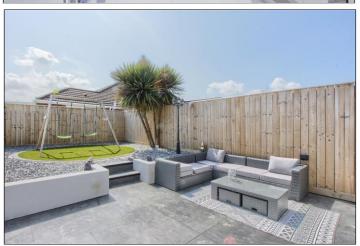

#### **GARDENS & GARAGE**

Externally there is an impressed concrete driveway to the front and side providing off road parking for multiple vehicles leading to a detached single garage. To the rear there is a feature landscaped garden with attractive paving, seating areas, raised Astro turf area and two sets of French doors to the property.