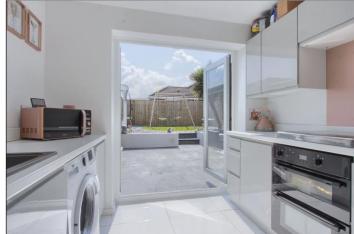

#### **GROUND FLOOR**

**HALLWAY** 

LOUNGE - 4.85m x 3.38m (15'11" x 11'1")

KITCHEN - 3.48m x 2.84m (11'5" x 9'4")

BEDROOM ONE - 3.4m x 3.4m (11'2" x 11'2")

BEDROOM TWO - 2.95m x 2.67m (9'8" x 8'9")

BATHROOM - 2.08m x 1.68m (6'10" x 5'6")