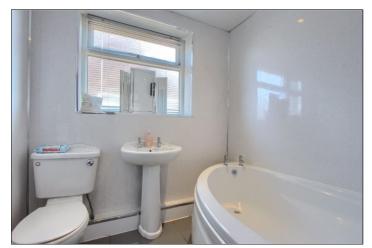

#### **GROUND FLOOR**

**HALLWAY** 

LOUNGE - 4.85m x 3.38m (15'11" x 11'1")

KITCHEN - 3.48m x 2.84m (11'5" x 9'4")

BEDROOM ONE - 3.4m x 3.4m (11'2" x 11'2")

BEDROOM TWO - 2.95m x 2.67m (9'8" x 8'9")

BATHROOM - 2.08m x 1.68m (6'10" x 5'6")