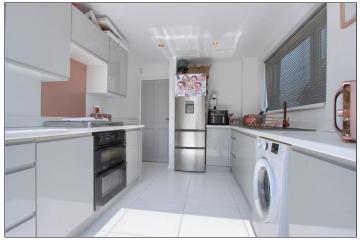

#### **GROUND FLOOR**

**HALLWAY** 

LOUNGE - 4.85m x 3.38m (15'11" x 11'1")

KITCHEN - 3.48m x 2.84m (11'5" x 9'4")

BEDROOM ONE - 3.4m x 3.4m (11'2" x 11'2")

BEDROOM TWO - 2.95m x 2.67m (9'8" x 8'9")

BATHROOM - 2.08m x 1.68m (6'10" x 5'6")