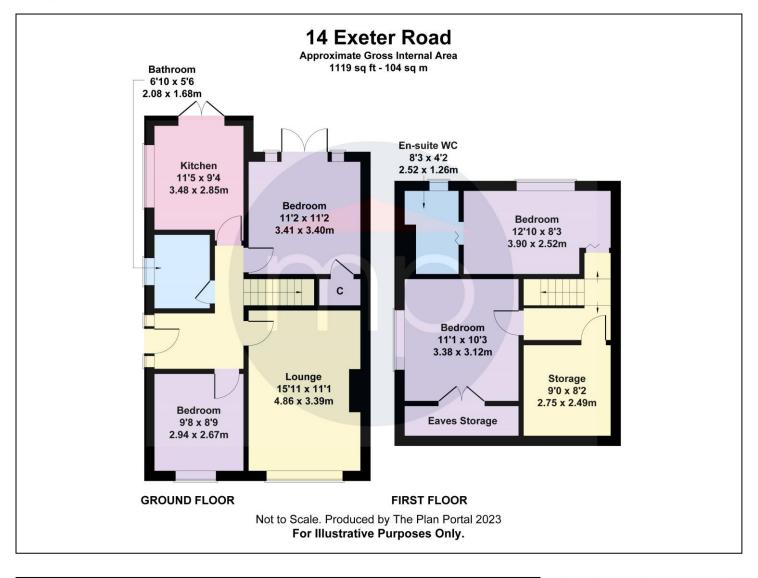

#### **GROUND FLOOR**

**HALLWAY** 

LOUNGE - 4.85m x 3.38m (15'11" x 11'1")

KITCHEN - 3.48m x 2.84m (11'5" x 9'4")

BEDROOM ONE - 3.4m x 3.4m (11'2" x 11'2")

BEDROOM TWO - 2.95m x 2.67m (9'8" x 8'9")

BATHROOM - 2.08m x 1.68m (6'10" x 5'6")

#### **FIRST FLOOR**

BEDROOM THREE - 3.38m x 3.12m (11'1" x 10'3")

BEDROOM FOUR - 3.9m x 2.51m (12'10" x 8'3")

WC - 2.51m x 1.27m (8'3" x 4'2")

STORAGE - 2.74m x 2.5m (9' x 8'2")

**TO VIEW**: Tel: 01642 955180