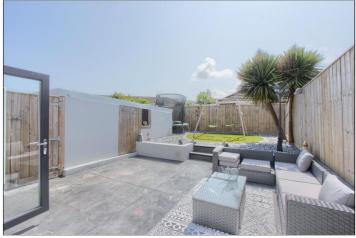

#### **GARDENS & GARAGE**

Externally there is an impressed concrete driveway to the front and side providing off road parking for multiple vehicles leading to a detached single garage. To the rear there is a feature landscaped garden with attractive paving, seating areas, raised Astro turf area and two sets of French doors to the property.