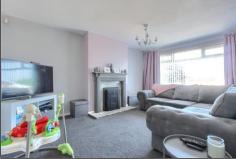

## EXETER ROAD, ESTON, TS6 9PD

- Available FOR SALE with the benefit of NO ONWARD CHAIN
- A Deceptively Spacious Four Bedroom Semi-Detached Dormer Bungalow Occupying a Well Positioned Plot with Views of the Eston Hills
- Set Within This Ever-Popular Eston Residential Location Close to Local Shops, Amenities & Transport Links
- Impressed Concrete Front & Side Driveway, Garage
  & Stunning Landscaped Rear Garden
- Bright Lounge with Living Flame Gas Fire Set in A Feature Surround
- Kitchen with a Range of Modern Fitted Units & French Doors Leading out to the Stunning Rear Garden
- Two Ground Floor Rear Bedrooms & Modern Bathroom
- Two First Floor Bedrooms with The Rear Bedroom having Separate WC
- Utilised First Floor Storage Space with Potential to Become Additional Bedroom or Working from Home Office Space
- ▲ Gas Central Heating & Double Glazing

#### **GROUND FLOOR**

**HALLWAY** 

LOUNGE - 4.85m x 3.38m (15'11" x 11'1")

KITCHEN - 3.48m x 2.84m (11'5" x 9'4")

BEDROOM ONE - 3.4m x 3.4m (11'2" x 11'2")

BEDROOM TWO - 2.95m x 2.67m (9'8" x 8'9")

BATHROOM - 2.08m x 1.68m (6'10" x 5'6")