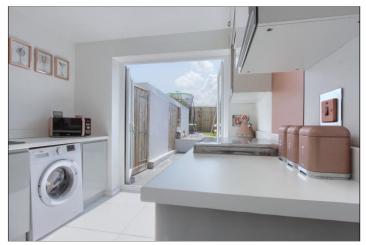

#### **GROUND FLOOR**

**HALLWAY** 

LOUNGE - 4.85m x 3.38m (15'11" x 11'1")

KITCHEN - 3.48m x 2.84m (11'5" x 9'4")

BEDROOM ONE - 3.4m x 3.4m (11'2" x 11'2")

BEDROOM TWO - 2.95m x 2.67m (9'8" x 8'9")

BATHROOM - 2.08m x 1.68m (6'10" x 5'6")